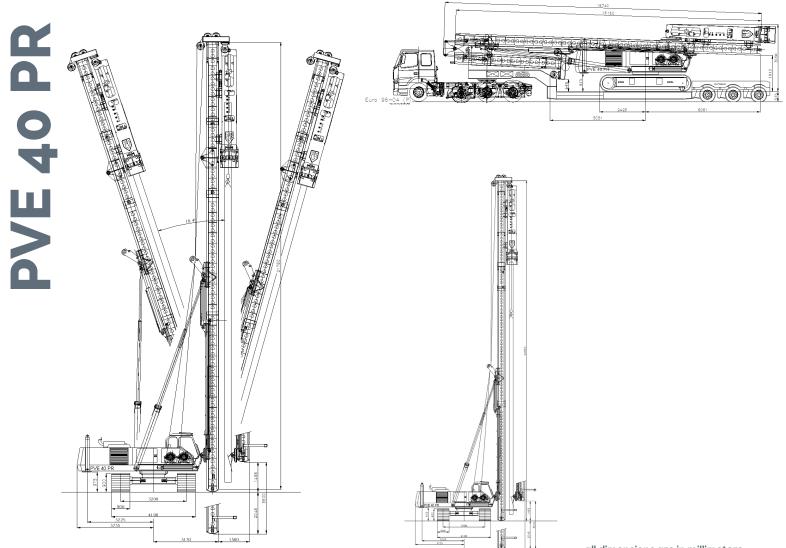

## **Technical specifications**

| Max pile & hammer weight                                    | 28,660 lbs            | (14.3 US Ton)                               |
|-------------------------------------------------------------|-----------------------|---------------------------------------------|
| Hammer winch capacity                                       | 17.636 lbs            | (8.8 US Ton) / Free Fall                    |
| Pile winch capacity                                         | 13,228 lbs            | (6.6 US Ton)                                |
| Optional aux winch capacit                                  | y 6,613 lbs           | (3.3 US Ton)                                |
| Standard leader length                                      | 71.5 ft               |                                             |
| Maximum leader length                                       | 81.3 ft               | (55 ft. Pile)                               |
| Diesel engine                                               | Caterpillar C-7.1 Tei | r 4 Final                                   |
| Rated engine power                                          | 250 HP                | 1800 RPM                                    |
| Hydraulic system                                            | Open Loop             |                                             |
| Hydraulic pumps                                             | Bosch-Rexroth         | (Dedicated pumps for hammer and valve bank) |
| Hydraulic valve blocks                                      | Bosch-Rexroth         |                                             |
| Transport width                                             | 10.83 ft              | (Hyd. Retracting Tracks)                    |
| Transport length                                            | 54.92 ft              | (Hyd. Folding Leader)                       |
| Transport height                                            | 11.65 ft              | (Includes Hammer)                           |
| Recommended hammer                                          | PVE 4 NL              | (35,400 ft.lbs)                             |
| Weight base machine (excl. hammer)88, 185 lbs (44.1 US Ton) |                       |                                             |