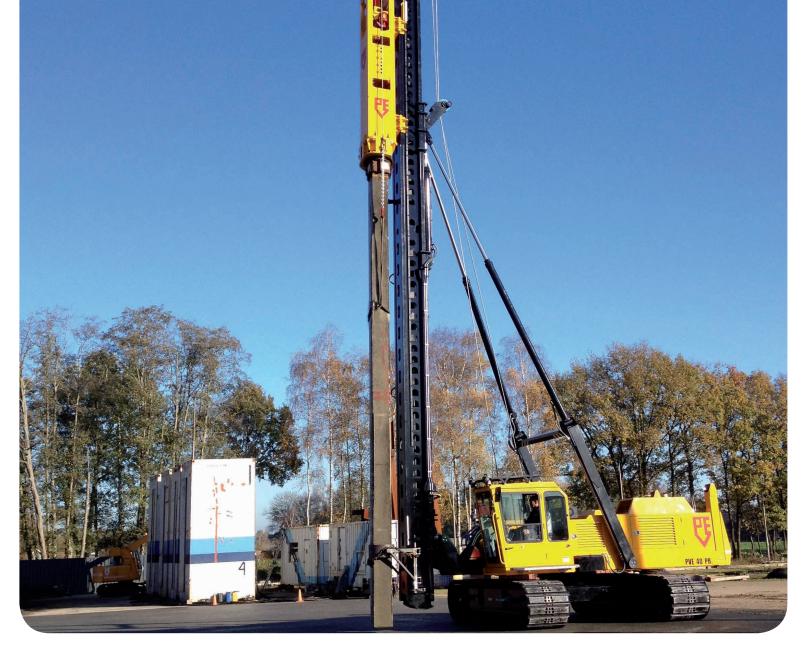

## **SPECIFICATION SHEET PVE 40 PR**

Powerful, Versatile and Efficient Piling Rig

High capacity Very reliable

Very quick to assemble CAT engine Fast and efficient New type of cabin